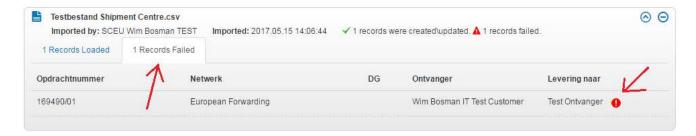

If the upload contains one or more errors, the message below appears. In this case one of the two shipments contains one or more errors.

By clicking oyou can view the error message and correct the error in your CSV file.

At the top, the number of uploaded shipments and the number of shipments with errors are shown. Next, select ". Records Failed" to view the shipment(s) with errors.

By clicking • you can view the error message(s).