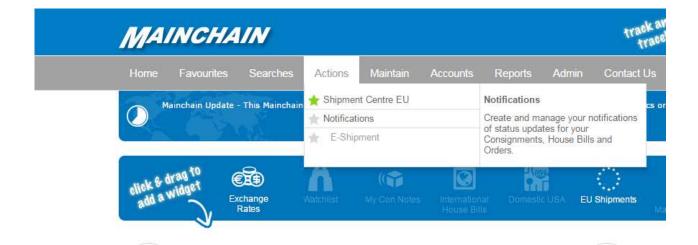

## 1. Sing in

To access Shipment Centre EU please log in with the login details provided by Mainfreight at <a href="https://eu.mainchain.net">https://eu.mainchain.net</a>. Once logged in, choose Actions at the top of the menu and then Shipment Centre EU. You will now be automatically redirected to Shipment Centre EU.