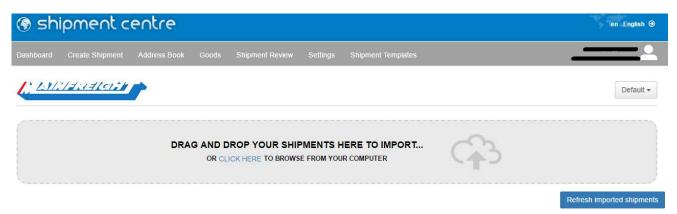

## 2. Import Shipment

To upload shipment data in Shipment Centre EU by using a CSV file, choose the option "Import Shipment" in the menu under "Create Shipment".

Now you can drag your CSV file into the gray area to upload the file, or click "CLICK HERE" to add the file by browsing through the files on your computer.

When you have dragged the file into the gray area, or selected a file by browsing, the message below will be displayed. The File has been successfully uploaded and is now being processed.

The "Refresh imported shipments" button allows you to refresh the page. After the shipments have been processed, Shipment Centre will indicate if the shipments have been successfully uploaded. When the shipments have been successfully uploaded the message below will appear (In this example we have uploaded 2 shipments):