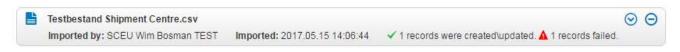

When you have dragged the file into the gray area, or selected a file by browsing, the message below will be displayed. The File has been successfully uploaded and is now being processed.

The "Refresh imported shipments" button allows you to refresh the page. After the shipments have been processed, Shipment Centre will indicate if the shipments have been successfully uploaded. When the shipments have been successfully uploaded the message below will appear (In this example we have uploaded 2 shipments):

If the upload contains one or more errors, the message below appears. In this case one of the two shipments contains one or more errors.

By clicking oyou can view the error message and correct the error in your CSV file.

At the top, the number of uploaded shipments and the number of shipments with errors are shown. Next, select ". Records Failed" to view the shipment(s) with errors.

By clicking • you can view the error message(s).