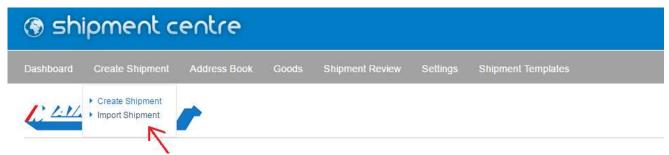

## 2. Import Shipment

To upload shipment data in Shipment Centre EU by using a CSV file, choose the option "Import Shipment" in the menu under "Create Shipment".

Now you can drag your CSV file into the gray area to upload the file, or click "CLICK HERE" to add the file by browsing through the files on your computer.