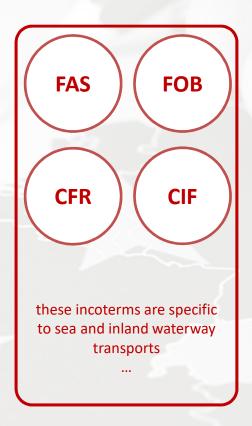

ide for you which HS-codes to use, neither do we advise on this subject.

It can be quite complicated to determine the correct HS-codes of products, so make sure you get started on time...

### prepare yourself



#### decide which incoterms you want to use

<u>In</u>ternational <u>Commercial</u> Terms are the world's essential terms of trade for the sale of goods. Whether you are filing a purchase order, packaging and labelling a shipment for freight transport, or preparing a certificate of origin at a port, the Incoterms® rules are there to guide you.





The Incoterms® rules provide specific guidance to individuals participating in the import and export of global trade on a daily basis. There are 11 Incoterms, which are normally described with a 3-letter code.

### incoterms 2010







## Who is responsible for what...



**BUYING PARTY** 

**SELLING PARTY** 

## Mainfreight rates







Export document (out of NL)\*

€ 40

excl. VAT







Import document (into UK)\*

€ 55

excl. VAT





UK import duties

1:1 + 3%\*\*

excl. VAT





1:1 + 3%\*\*

up to and including 1 HS-codes (each additional HS code is € 7.50 per HS code)

disbursement fee with a minimum of € 30,-

## **Required** documents









Your shipment will not be included in the international departure.

Mainfreight will get in touch...



Our trucks leave in the middle of the night, so in such cases, you will hear from us in the morning of the next day.





### Required documents



For the customs declaration ←

it is important to know in considerable detail how many goods and articles are involved,