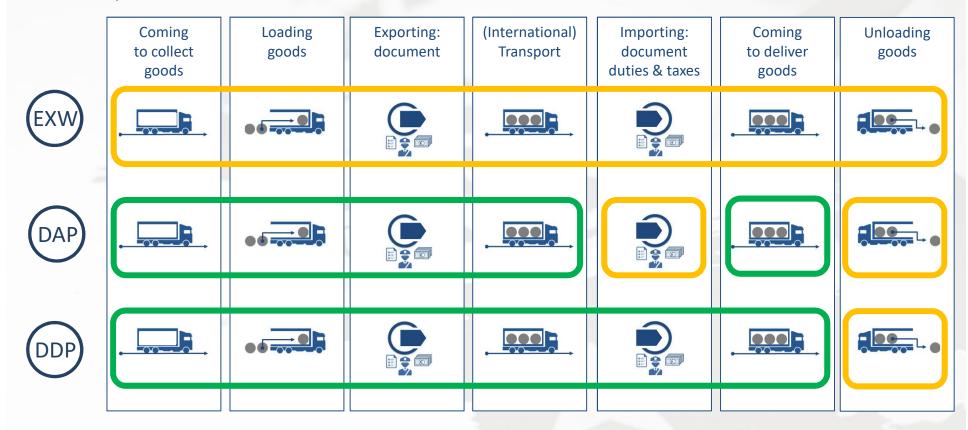

ither do we advise on this subject.

It can be quite complicated to determine the correct HS-codes of products, so make sure you get started on time...

### prepare yourself



#### decide which incoterms you want to use

<u>In</u>ternational <u>Commercial</u> Terms are the world's essential terms of trade for the sale of goods. Whether you are filing a purchase order, packaging and labelling a shipment for freight transport, or preparing a certificate of origin at a port, the Incoterms® rules are there to guide you.





The Incoterms® rules provide specific guidance to individuals participating in the import and export of global trade on a daily basis. There are 11 Incoterms, which are normally described with a 3-letter code.

### incoterms 2010







## Who is responsible for what...



**BUYING PARTY** 

**SELLING PARTY** 

## Mainfreight rates







Export document (out of NL)\*

€ 40

excl. VAT







Import document (into UK)\*

€ 55

excl. VAT





UK import duties

1:1 + 3%\*\*

excl. VAT





1:1 + 3%\*\*

up to and including 1 HS-codes (each additional HS code is € 7.50 per HS code)

disbursement fee with a minimum of € 30,-

## **Required** documents









Your shipment will not be included in the international departure.

Mainfreight will get in touch...



Our trucks leave in the middle of the night, so in such cases, you will hear from us in the morning of the next day.





### Required documents



For the customs declaration ←

it is important to know in considerable detail how many goods and articles are involved, in how many packages, in how many bo