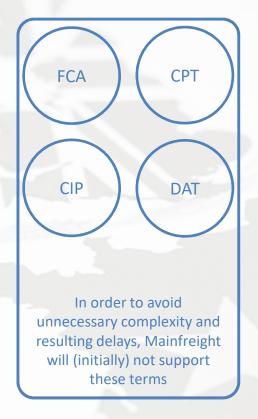

ecide for you which HS-codes to use, neither do we advise on this subject.

It can be quite complicated to determine the correct HS-codes of products, so make sure you get started on time...

### prepare yourself



#### decide which incoterms you want to use

<u>In</u>ternational <u>Commercial</u> Terms are the world's essential terms of trade for the sale of goods. Whether you are filing a purchase order, packaging and labelling a shipment for freight transport, or preparing a certificate of origin at a port, the Incoterms® rules are there to guide you.





The Incoterms® rules provide specific guidance to individuals participating in the import and export of global trade on a daily basis. There are 11 Incoterms, which are normally described with a 3-letter code.

### incoterms 2010







## Who is responsible for what...



**BUYING PARTY** 

**SELLING PARTY** 

## Mainfreight rates







Export document (out of NL)\*

€ 40

excl. VAT







Import document (into UK)\*

€ 55

excl. VAT





UK import duties

1:1 + 3%\*\*

excl. VAT





1:1 + 3%\*\*

up to and including 1 HS-codes (each additional HS code is € 7.50 per HS code)

disbursement fee with a minimum of € 30,-

## **Required** documents









Your shipment will not be included in the international departure.

Mainfreight will get in touch...



Our trucks leave in the middle of the night, so in such cases, you will hear from us in the morning of the next day.





### Required documents



For the customs declaration ←

it is important to know in considerable detail how many goods and articles are involve