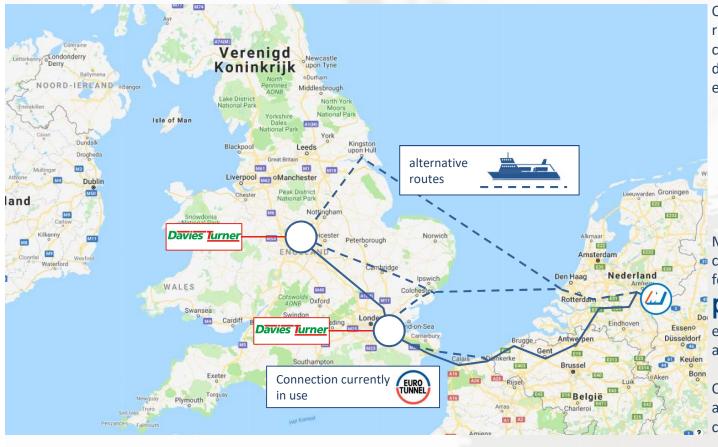

## Mainfreight is ready...

Our main connection with the UK runs through the EURO-tunnel. In case of a "No Deal" Brexit, delays due to customs capacities are expected.

Mainfreight has alternative connections in place with various ferry-services. Platforms such as