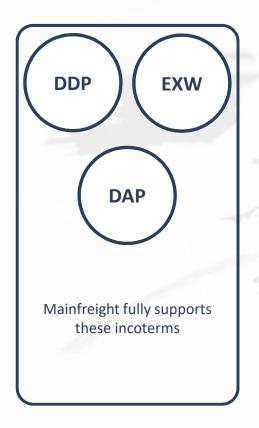

decide for you which HS-codes to use, neither do we advise on this subject.

It can be quite complicated to determine the correct HS-codes of products, so make sure you get started on time...

### prepare yourself



#### decide which incoterms you want to use

<u>In</u>ternational <u>Commercial</u> Terms are the world's essential terms of trade for the sale of goods. Whether you are filing a purchase order, packaging and labelling a shipment for freight transport, or preparing a certificate of origin at a port, the Incoterms® rules are there to guide you.





The Incoterms® rules provide specific guidance to individuals participating in the import and export of global trade on a daily basis. There are 11 Incoterms, which are normally described with a 3-letter code.

### incoterms 2010







## Who is responsible for what...



**BUYING PARTY** 

**SELLING PARTY** 

## Mainfreight rates







Export document (out of NL)\*

€ 40

excl. VAT







Import document (into UK)\*

€ 55

excl. VAT





UK import duties

1:1 + 3%\*\*

excl. VAT





1:1 + 3%\*\*

up to and including 1 HS-codes (each additional HS code is € 7.50 per HS code)

disbursement fee with a minimum of € 30,-

## **Required** documents









Your shipment will not be included in the international departure.

Mainfreight will get in touch...



Our trucks leave in the middle of the night, so in such cases, you will hear from us in the morning of the next day.





### Required documents



For the customs declaration ←

it is important to know in considerable detail how many goods and articles are invol